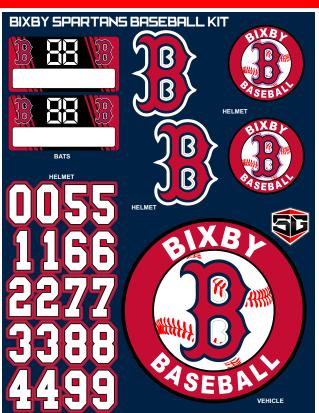

## Custom Baseball Kit

| AB .                                                                                                                                                                                                                                                                                                                                                                                                                                                                                                                                                                                                                                                                                                                                                                                                                                                                                                                                                                                                                                                                                                                                                                                                                                                                                                                                                                                                                                                                                                                                                                                                                                                                                                                                                                                                                                                                                                                                                                                                                                                                                                                           | SEBALL ELMET |
|--------------------------------------------------------------------------------------------------------------------------------------------------------------------------------------------------------------------------------------------------------------------------------------------------------------------------------------------------------------------------------------------------------------------------------------------------------------------------------------------------------------------------------------------------------------------------------------------------------------------------------------------------------------------------------------------------------------------------------------------------------------------------------------------------------------------------------------------------------------------------------------------------------------------------------------------------------------------------------------------------------------------------------------------------------------------------------------------------------------------------------------------------------------------------------------------------------------------------------------------------------------------------------------------------------------------------------------------------------------------------------------------------------------------------------------------------------------------------------------------------------------------------------------------------------------------------------------------------------------------------------------------------------------------------------------------------------------------------------------------------------------------------------------------------------------------------------------------------------------------------------------------------------------------------------------------------------------------------------------------------------------------------------------------------------------------------------------------------------------------------------|--------------|
| 1B                                                                                                                                                                                                                                                                                                                                                                                                                                                                                                                                                                                                                                                                                                                                                                                                                                                                                                                                                                                                                                                                                                                                                                                                                                                                                                                                                                                                                                                                                                                                                                                                                                                                                                                                                                                                                                                                                                                                                                                                                                                                                                                             | BIXB         |
| JB}                                                                                                                                                                                                                                                                                                                                                                                                                                                                                                                                                                                                                                                                                                                                                                                                                                                                                                                                                                                                                                                                                                                                                                                                                                                                                                                                                                                                                                                                                                                                                                                                                                                                                                                                                                                                                                                                                                                                                                                                                                                                                                                            | SASEBALL.    |
| HELMET                                                                                                                                                                                                                                                                                                                                                                                                                                                                                                                                                                                                                                                                                                                                                                                                                                                                                                                                                                                                                                                                                                                                                                                                                                                                                                                                                                                                                                                                                                                                                                                                                                                                                                                                                                                                                                                                                                                                                                                                                                                                                                                         | <b>5</b>     |
| 314                                                                                                                                                                                                                                                                                                                                                                                                                                                                                                                                                                                                                                                                                                                                                                                                                                                                                                                                                                                                                                                                                                                                                                                                                                                                                                                                                                                                                                                                                                                                                                                                                                                                                                                                                                                                                                                                                                                                                                                                                                                                                                                            |              |
|                                                                                                                                                                                                                                                                                                                                                                                                                                                                                                                                                                                                                                                                                                                                                                                                                                                                                                                                                                                                                                                                                                                                                                                                                                                                                                                                                                                                                                                                                                                                                                                                                                                                                                                                                                                                                                                                                                                                                                                                                                                                                                                                | .AHH         |
| THE STATE OF THE S |              |
| PASE                                                                                                                                                                                                                                                                                                                                                                                                                                                                                                                                                                                                                                                                                                                                                                                                                                                                                                                                                                                                                                                                                                                                                                                                                                                                                                                                                                                                                                                                                                                                                                                                                                                                                                                                                                                                                                                                                                                                                                                                                                                                                                                           | VEHICLE      |
|                                                                                                                                                                                                                                                                                                                                                                                                                                                                                                                                                                                                                                                                                                                                                                                                                                                                                                                                                                                                                                                                                                                                                                                                                                                                                                                                                                                                                                                                                                                                                                                                                                                                                                                                                                                                                                                                                                                                                                                                                                                                                                                                | VEHICLE      |

| Quantity | MSRP Per Kit |
|----------|--------------|
| 6-12     | \$24.99      |
| 13-25    | \$22.99      |
| 26-50    | \$20.99      |
| 51-100*  | \$18.99      |
| 101-200* | \$16.49      |
| 201-300* | \$14.99      |

### Features the player's name and number!

#### **KIT INCLUDES:**

- Custom bat stickers
- Helmet back stickers 2
- Helmet logo stickers
- Vehicle logo sticker
- \*Logo quantities vary based on logo size/shape.

\*\* bulk orders can be produced without packaging for .25 per kit price reduction.