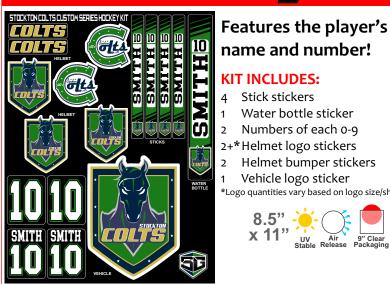

# Custom Hockey Kit

| 7  | Juck Juckers           |
|----|------------------------|
| 1  | Water bottle sticker   |
| 2  | Numbers of each 0-9    |
| 2+ | *Helmet logo stickers  |
| 2  | Helmet bumper stickers |
| 1  | Vehicle logo sticker   |

Stick stickers

\*Logo quantities vary based on logo size/shape.

| Quantity | MSRP Per Kit |
|----------|--------------|
| 6-12     | \$23.99      |
| 13-25    | \$22.99      |
| 26-50    | \$21.99      |
| 51-100*  | \$20.99      |
| 101-200* | \$14.99      |
| 201-300* | \$12.99      |

### Features the player's name and number!