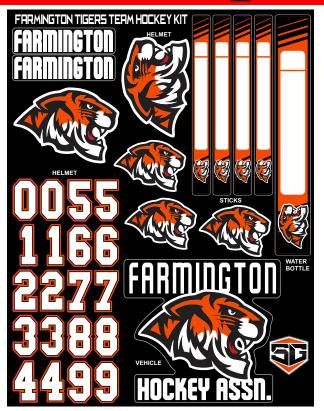

# Team Hockey Kit

#### **KIT INCLUDES:**

- Stick stickers
- Water bottle sticker
- Numbers of each 0-9
- 2+\*Helmet logo stickers
- Helmet bumper stickers
- Vehicle logo sticker
- \*Logo quantities vary based on logo size/shape.

| Quantity | MSRP Pe | er Kit |
|----------|---------|--------|
| 6-12     | \$19.99 |        |
| 13-25    | \$18.99 |        |
| 26-50    | \$17.99 |        |
| 51-100*  | \$16.99 |        |
| 101-200* | \$13.99 | ** h   |
| 201-300* | \$11.99 | pac    |