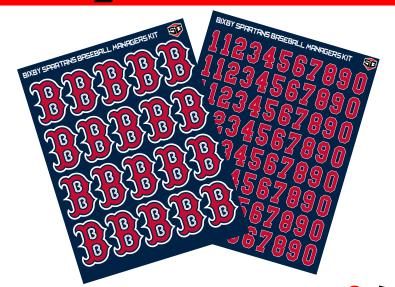

# Manager Series Kit

8.5"

### Each kit outfits minimum 24 players!

#### **KIT INCLUDES:**

- Page of team logos
- Page of numbers