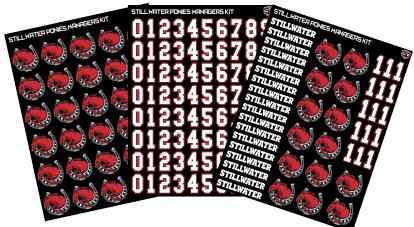

# Manager Series Kit

8.5"

### Each kit outfits minimum 24 players!

#### **KIT INCLUDES:**

- Page of team logos
- Page of numbers