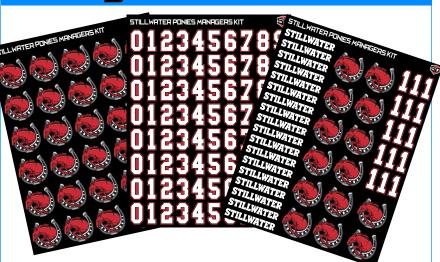

# Manager Series Kit

8.5"

### Each kit outfits minimum 24 players!

#### **KIT INCLUDES:**

- Page of team logos
- Page of numbers