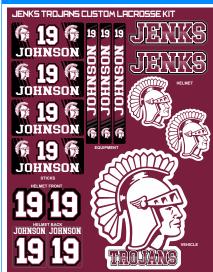

# Team Lacrosse Kit

2

8.5" Stick stickers

- 2+\*Helmet logo stickers
- Equipment stickers
- Vehicle logo sticker
- \*Logo quantities vary based on logo size/shape.

| Quantity | MSRP Per Kit |
|----------|--------------|
| 6-12     | \$21.99      |
| 13-25    | \$20.99      |
| 26-50    | \$18.99      |
| 51-100*  | \$16.99      |
| 101-200* | \$14.99      |
| 201-300* | \$12.99 *b   |

#### **KIT INCLUDES:**

- Custom stick stickers
- **Equipment stickers**
- Helmet back stickers
- Helmet front stickers
- 2+ Helmet logo stickers
- 1 Vehicle logo sticker

\*Logo quantities vary based on logo size/shape.