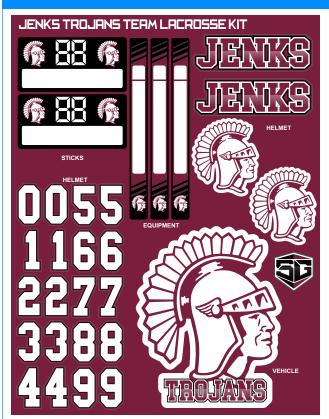

# Team Lacrosse Kit

2

8.5" Stick stickers

- 2+\*Helmet logo stickers
- Equipment stickers
- Vehicle logo sticker
- \*Logo quantities vary based on logo size/shape.

| Quantity | MSRP Per Kit |
|----------|--------------|
| 6-12     | \$21.99      |
| 13-25    | \$20.99      |
| 26-50    | \$18.99      |
| 51-100*  | \$16.99      |
| 101-200* | \$14.99      |
| 201-300* | \$12.99 *b   |